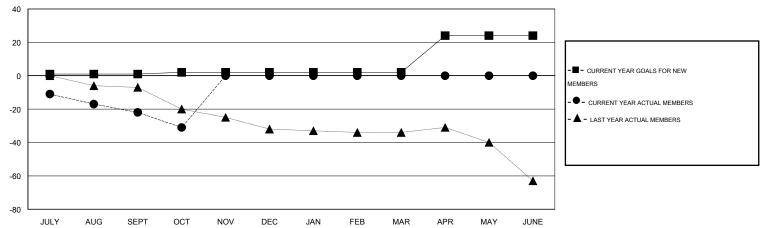

## GOALS AND ACTUAL MEMBERS CUMULATIVE

| DROPPED CLUBS: 0  DROPPED MEMBERS |    | 12 CLUBS OF 50 ADDED 1 OR MORE NEW MEMBERS | GENDER DISTRIBU<br>MALE<br>FEMALE | TION<br>903 (68.46%)<br>416 (31.54%) |     |
|-----------------------------------|----|--------------------------------------------|-----------------------------------|--------------------------------------|-----|
| DECEASED                          | 10 | CLICK HERE FOR HEALTH                      | FAMILY UNIT MEMBERS               |                                      | 316 |
| CLUB CANCELLED                    | 0  | ASSESSMENT DATA                            |                                   |                                      |     |
| OTHER                             | 42 |                                            | HEAD OF HOUSEHOLD                 | 157                                  |     |
| TOTAL                             | 52 |                                            | NON-HEAD OF HOUSEHOLD             | 159                                  |     |